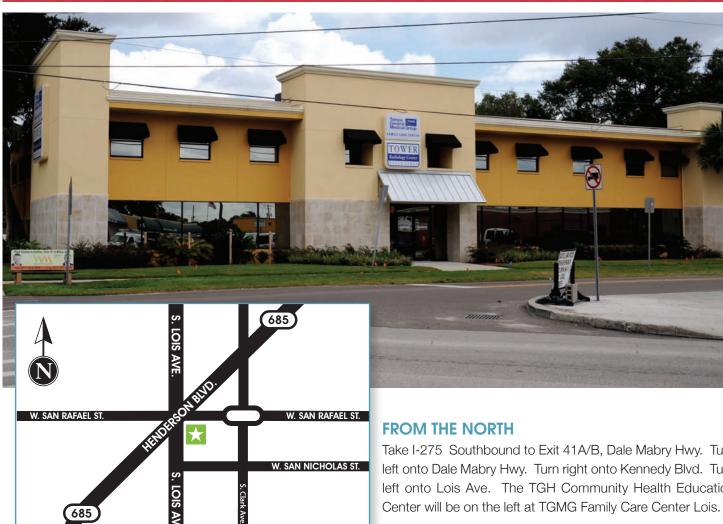

## The TGH Community Health Education Center is located at TGMG Family Care Center Lois, 2106 S. Lois Avenue., Tampa, FL 33629

2106 South Lois Ave., Tampa, FL 33629. Free parking is available. Parking lot is accessible from W. San Rafael St.

COMMUNITY HEALTH **EDUCATION** 

Take I-275 Southbound to Exit 41A/B, Dale Mabry Hwy. Turn left onto Dale Mabry Hwy. Turn right onto Kennedy Blvd. Turn left onto Lois Ave. The TGH Community Health Education